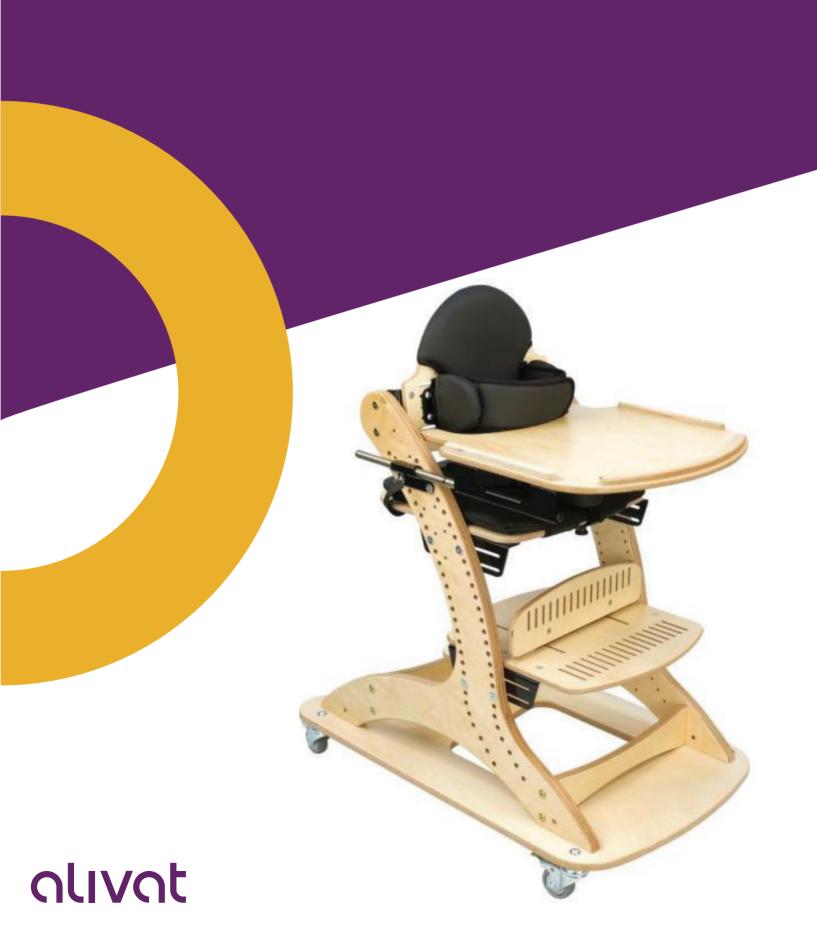

# **Zeat Seat**

The Zeat Seat is a modular seating solution for indoor activites for children with special needs, that need that extra support. Activities that can seem a challange become a breeze with the Zeat Seat in the home. Weather that be tea time, play time, or learning/therapy time, this seat has you covered.

# NOT YOUR AVERAGE SPECIAL NEEDS SEAT

We are in a world where everyone wants to fit in, yet so much special needs equipment can look clunky and screems "disability equipment". However with the Zeat seat constructed with durable hardwood, then covered in black maxi film and coated in a clear satin finish. It will fit into your everyday furniture and wont stand out as something different. It turly looks great in any home or school environment.

### **ADJUSTABILITY**

The Zeat seat is extremly adjustable. This means that it can be used for a variety of activites, and suits a wide range of clients.

- Backrest anale adjustable
- Seat angle adjustable
- Adjustable seat height (seat can be set low to the floor)
- Dont need all the support? easly take away the laterals..and whatever you dont need.