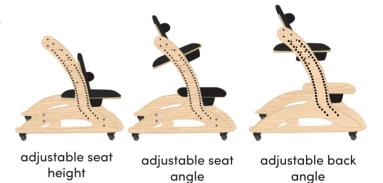

### **ADJUSTABILITY**

The Zeat seat is extremly adjustable. This means that it can be used for a variety of activites, and suits a wide range of clients.

- Backrest anale adjustable
- Seat angle adjustable
- Adjustable seat height (seat can be set low to the floor)
- Dont need all the support? easly take away the laterals..and whatever you dont need.