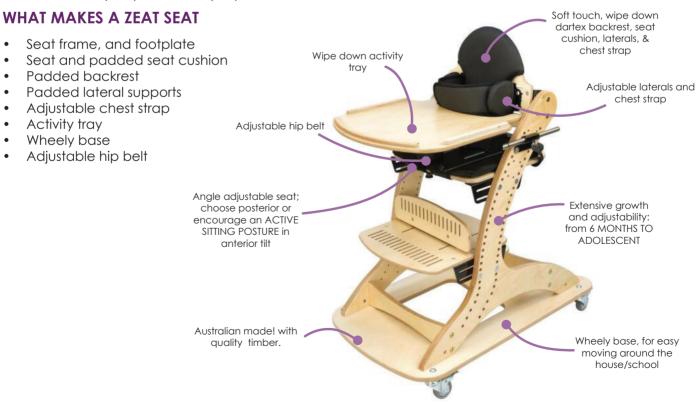

# **Zeat Seat**

The Zeat Seat is a modular seating solution for indoor activites for children with special needs, that need that extra support. Activities that can seem a challange become a breeze with the Zeat Seat in the home. Weather that be tea time, play time, or learning/therapy time, this seat has you covered.

### **ADJUSTABILITY**

The Zeat seat is extremly adjustable. This means that it can be used for a variety of activites, and suits a wide range of clients.

- Backrest anale adjustable
- Seat angle adjustable
- Adjustable seat height (seat can be set low to the floor)
- Dont need all the support? easly take away the laterals..and whatever you dont need.

# **GROWTH**

Children grow we all know that. Having to continually upgrade equipment because of growth sperts can be frustrating. However with the Zeat seat you are sorted from 6 months untill your child is an adolescent! There is huge growth adjustment range in the Zeat seat, which is easly adjusted with using only an allen key. So no calling out a tech to grow the seat, you can do it all yourself as easy as that.

## **WIPE DOWN**

The Zeat seat upolstery is made out of soft touch dartex which is easly wiped down. So perfect for dinner time. The activity tray is also easly wiped down.

| Seat  | Seat   | Seat height from floor | Seat        | Backrest | Backrest | Footplate | Lateral | Max user |
|-------|--------|------------------------|-------------|----------|----------|-----------|---------|----------|
| width | depth  |                        | angle       | height   | angle    | height    | width   | weight   |
| 40cm  | 9-45cm | 40-68cm                | 0°, 5°, 20° | 28-50cm  | 65°-115° | 8-56cm    | 15-30cm | 75kg     |