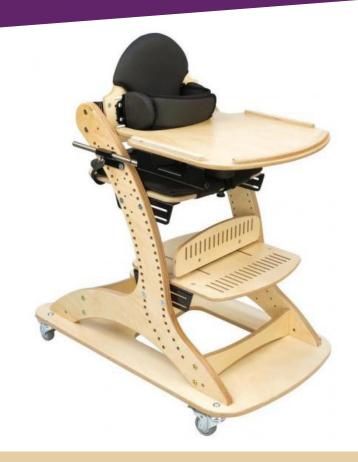

## **ZEAT SEAT - BY ALIVAT**

The Zeat offers a modular indoor seating solution for activity, feeding and learning opportunities. Constructed of durable hardwood with a lacquer finish, the Neat Zeat looks great in any home or school environment.