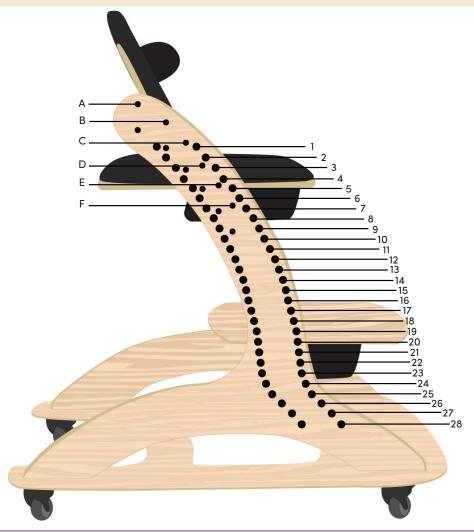

## SEAT SET LIP

Select how you want the seat set up by ticking in the circles and filling out the details below. NOTE: The backrest mounting holews are letters, and the seat and footrest holes are numbers.

LETTERS FOR BACKREST MOUNTING

NUMBERS FOR SEAT BASE MOUNTING

LETTERS FOR FOOTREST MOUNTING

NUMBERS FOR TRAY TABLE MOUNTING

NOTES & FURTHER INFOMATION