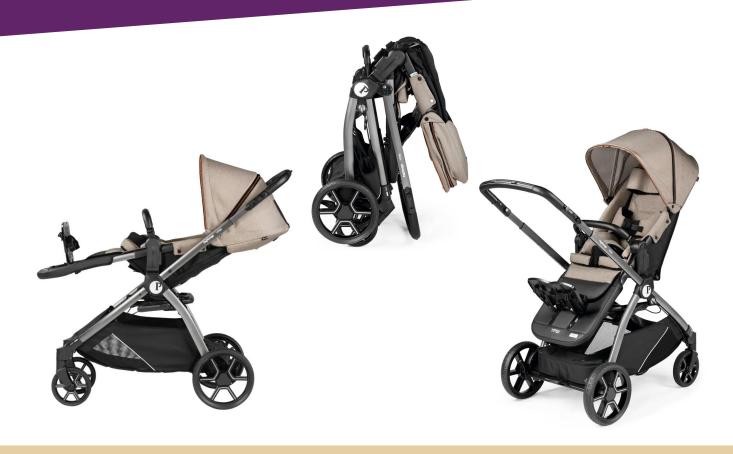

## **YPSI Stroller**

A new stroller for children aged 2 to 6 years, designed in collaboration with Peg Perego. Lightweight, easy to handle, and built with careful attention to postural support for comfortable, secure outings. The Ypsi folds easily and features a reversible seat, allowing your child to face either you or the world with just one quick movement!