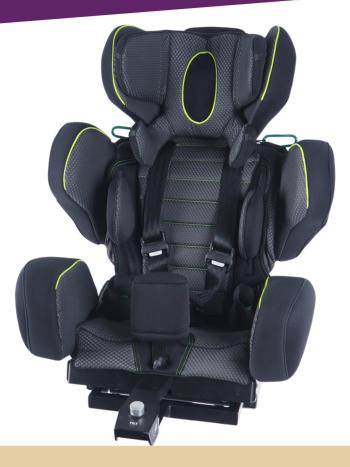

## **SIMON CAR SEAT**

The Simon car seat is specially designed for children that need extra support and comfort while traveling, with highly adjustable trunk, pelvic, and head supports to ensure their safety and security.

#### PACKAGE INCLUDES

Car seat unit including: tray table, torax side supports, supportive headrest, footplate, abductor, swivel base, tilt, recline built in speakers, harness

NOTES: